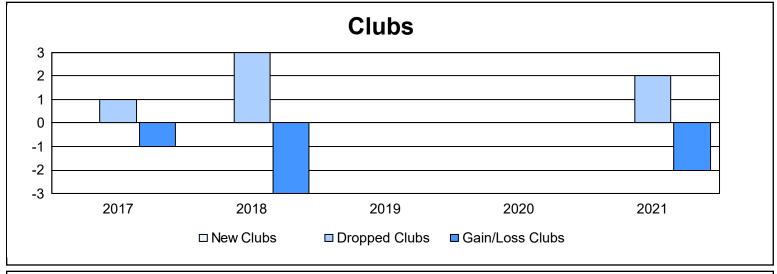

District 5 SKN As of June 2021 Cumulative

| Year      | New<br>Clubs | Dropped<br>Clubs | Gain/<br>Loss<br>Clubs | New<br>Members | Charter<br>Members | Reinstate<br>Members | Transfer<br>Members | Total<br>Member<br>Added | Total<br>Members<br>Dropped | Gain/<br>Loss<br>Members |
|-----------|--------------|------------------|------------------------|----------------|--------------------|----------------------|---------------------|--------------------------|-----------------------------|--------------------------|
| 2016-2017 | 0            | 1                | -1                     | 119            | 0                  | 3                    | 9                   | 131                      | 124                         | 7                        |
| 2017-2018 | 0            | 3                | -3                     | 110            | 0                  | 2                    | 8                   | 120                      | 203                         | -83                      |
| 2018-2019 | 0            | 0                | 0                      | 64             | 0                  | 2                    | 12                  | 78                       | 110                         | -32                      |
| 2019-2020 | 0            | 0                | 0                      | 45             | 0                  | 1                    | 5                   | 51                       | 86                          | -35                      |
| 2020-2021 | 0            | 2                | -2                     | 28             | 0                  | 2                    | 5                   | 35                       | 97                          | -62                      |
| Average   | 0            | 1                | -1                     | 73             | 0                  | 2                    | 8                   | 83                       | 124                         | -41                      |